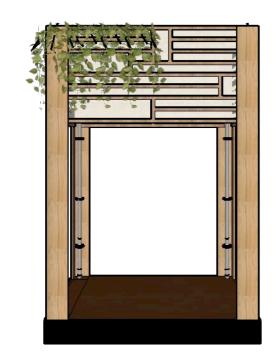

# XHILL CUBES SITE DECDRATION

Introducing Xhill Cubes by Locus Pocus Deco: Redefining outdoor event relaxation. Our innovative modular concept features decorative layher towers at various heights, adorned with suspended hammocks for ultimate chill-out experiences. Versatile and visually stunning, Xhill Cubes adapt to any event theme, providing a personalized oasis for guests to unwind. These thoughtfully designed structures create a serene atmosphere, elevating outdoor gatherings to new levels of comfort and connection. Choose your modules and create your own modular arrangements. Each module comes with its own hammock.

**MEASUREMENTS** 

1: 2x2x3m

2: 2x2x5m

MODULE

**3:** Module 1+2

MODULE