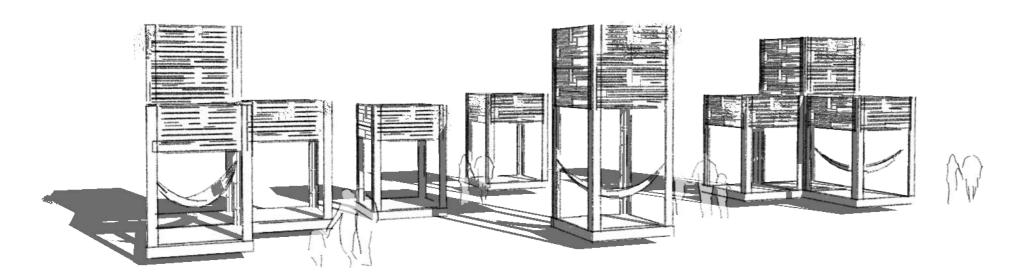

# XHILL CUBES SITE DECDRATION

Introducing Xhill Cubes by Locus Pocus Deco: Redefining outdoor event relaxation. Our innovative modular concept features decorative layher towers at various heights, adorned with suspended hammocks for ultimate chill-out experiences. Versatile and visually stunning, Xhill Cubes adapt to any event theme, providing a personalized oasis for guests to unwind. These thoughtfully designed structures create a serene atmosphere, elevating outdoor gatherings to new levels of comfort and connection. Choose your modules and create your own modular arrangements. Each module comes with its own hammock.

**MEASUREMENTS** 

1: 2x2x3m

2: 2x2x5m

MODULE

**3:** Module 1+2

MODULE