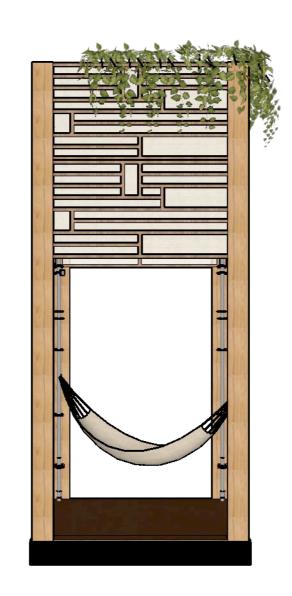

# XHILL CUBES SITE DECDRATION

Introducing Xhill Cubes by Locus Pocus Deco: Redefining outdoor event relaxation. Our innovative modular concept features decorative layher towers at various heights, adorned with suspended hammocks for ultimate chill-out experiences. Versatile and visually stunning, Xhill Cubes adapt to any event theme, providing a personalized oasis for guests to unwind. These thoughtfully designed structures create a serene atmosphere, elevating outdoor gatherings to new levels of comfort and connection. Choose your modules and create your own modular arrangements. Each module comes with its own hammock.

**MEASUREMENTS** 

1: 2x2x3m

2: 2x2x5m

MODULE

**3:** Module 1+2

MODULE