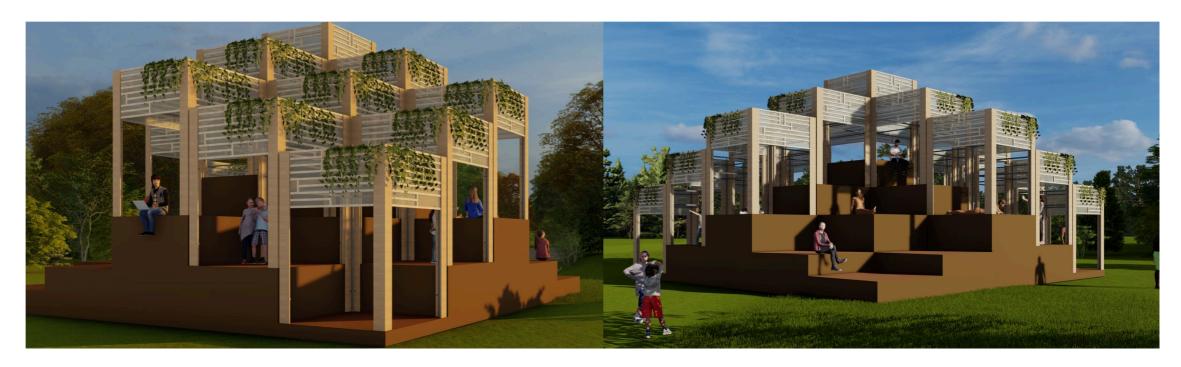

## XHILL CUBES COMPLEX

SITE DECORATION

Introducing Xhill Cubes Complex: Redefining the landscape of outdoor events. This advanced modular system revolutionizes event design on a grand scale, seamlessly combining multiple modules to create an expansive and immersive space for larger gatherings. With limitless configurations and uncompromising craftsmanship, Xhill Cubes Pro offers a solid and safe environment, while our curated ambiance elevates the event experience to new heights.

### RENDERS: