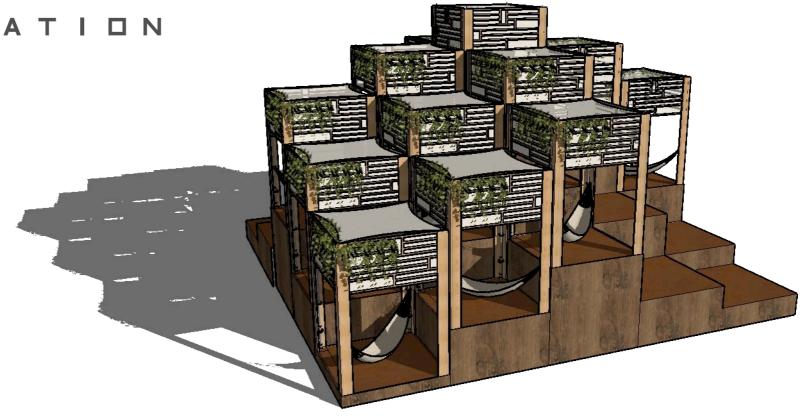

## XHILL CUBES COMPLEX

SITE DECORATION

Introducing Xhill Cubes Complex: Redefining the landscape of outdoor events. This advanced modular system revolutionizes event design on a grand scale, seamlessly combining multiple modules to create an expansive and immersive space for larger gatherings. With limitless configurations and uncompromising craftsmanship, Xhill Cubes Pro offers a solid and safe environment, while our curated ambiance elevates the event experience to new heights.

### **SKY VIEW:**