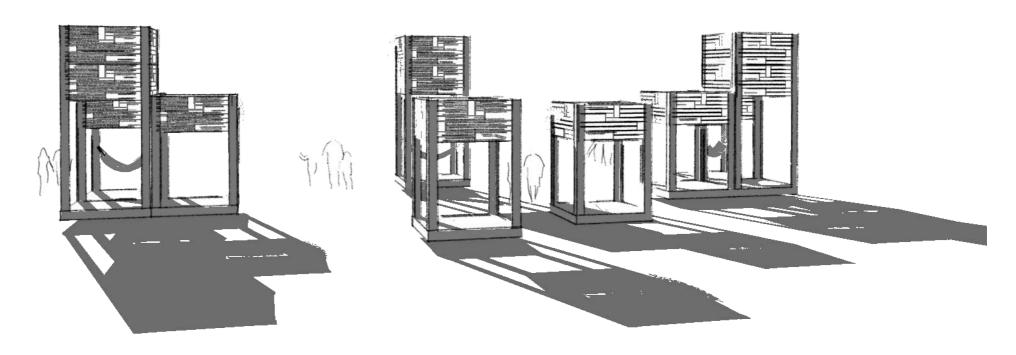

### 

Introducing the Xhill Cubes Modular Option: Unleash the power of customization and versatility. With a minimum of eight modules, our dynamic system allows for unique arrangements tailored to each client's desires. From intimate lounges to interactive zones, our experienced team curates captivating environments that captivate attendees. Explore the endless possibilities and transform your event experience with the Xhill Cubes Modular Option.

MEASUREMENTS: Different arrangements EACH MODULE: 2m x 2m