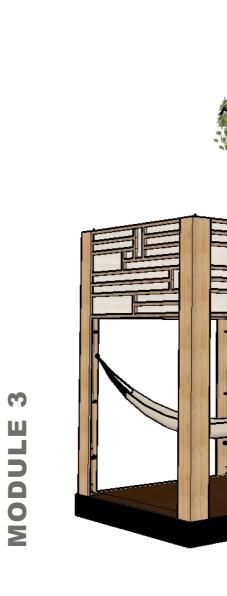

CUBES

DESIGNED TO ENHANCE ANY FESTIVAL GROUND OR OUTDOOR EVENT





WWW.LOCUSPOCUSDECO.COM INFO@LOCUSPOCUSDECO.COM

# XHILL CUBES SITE DECDRATION

Introducing Xhill Cubes by Locus Pocus Deco: Redefining outdoor event relaxation. Our innovative modular concept features decorative layher towers at various heights, adorned with suspended hammocks for ultimate chill-out experiences. Versatile and visually stunning, Xhill Cubes adapt to any event theme, providing a personalized oasis for guests to unwind. These thoughtfully designed structures create a serene atmosphere, elevating outdoor gatherings to new levels of comfort and connection. Choose your modules and create your own modular arrangements. Each module comes with its own hammock.



**MEASUREMENTS** 

1: 2x2x3m



2: 2x2x5m

MODULE



**3:** Module 1+2



MODULE

## XHILL CUBES MODULAR

### 



Introducing the Xhill Cubes Modular Option: Unleash the power of customization and versatility. With a minimum of eight modules, our dynamic system allows for unique arrangements tailored to each client's desires. From intimate lounges to interactive zones, our experienced team curates captivating environments that captivate attendees. Explore the endless possibilities and transform your event experience with the Xhill Cubes Modular Option.





MEASUREMENTS: Different arrangements EACH MODULE: 2m x 2m

## XHILL CUBES COMPLEX

SITE DECORATION

Introducing Xhill Cubes Complex: Redefining the landscape of outdoor events. This advanced modular system revolutionizes event design on a grand scale, seamlessly combining multiple modul