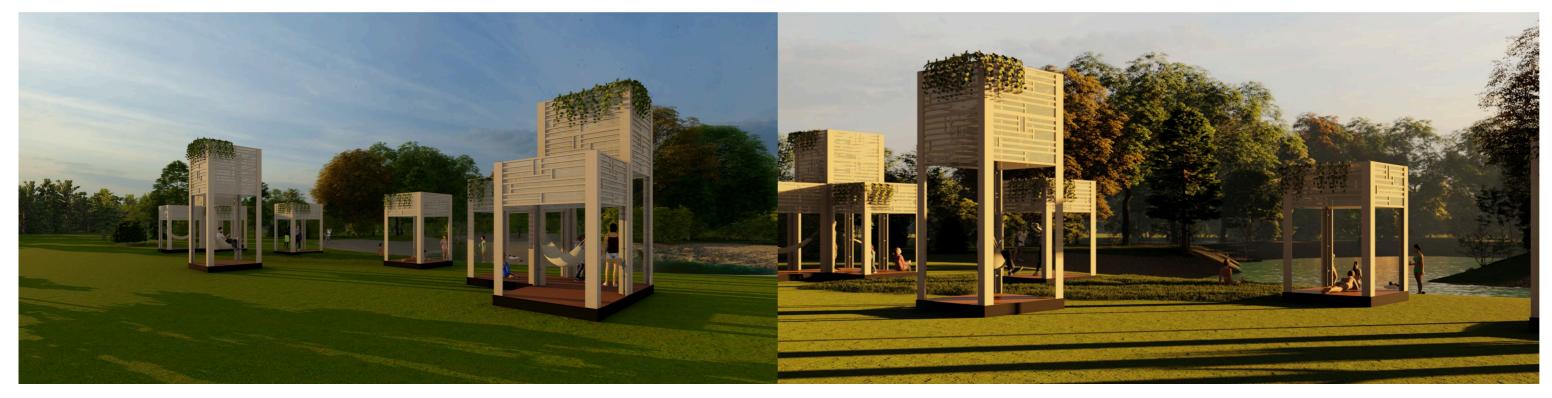

ese thoughtfully designed structures create a serene atmosphere, elevating outdoor gatherings to new levels of comfort and connection. Choose your modules and create your own modular arrangements. Each module comes with its own hammock.



**MEASUREMENTS** 

1: 2x2x3m



2: 2x2x5m

MODULE



**3:** Module 1+2



MODULE

## XHILL CUBES MODULAR

### 



Introducing the Xhill Cubes Modular Option: Unleash the power of customization and versatility. With a minimum of eight modules, our dynamic system allows for unique arrangements tailored to each client's desires. From intimate lounges to interactive zones, our experienced team curates captivating environments that captivate attendees. Explore the endless possibilities and transform your event experience with the Xhill Cubes Modular Option.





MEASUREMENTS: Different arrangements EACH MODULE: 2m x 2m

## XHILL CUBES COMPLEX

SITE DECORATION

Introducing Xhill Cubes Complex: Redefining the landscape of outdoor events. This advanced modular system revolutionizes event design on a grand scale, seamlessly combining multiple modules to create an expansive and immersive space for larger gatherings. With limitless configurations and uncompromising craftsmanship, Xhill Cubes Pro offers a solid and safe environment, while our curated ambiance elevates the event experience to new heights.



### **SKY VIEW:**



### RENDERS: