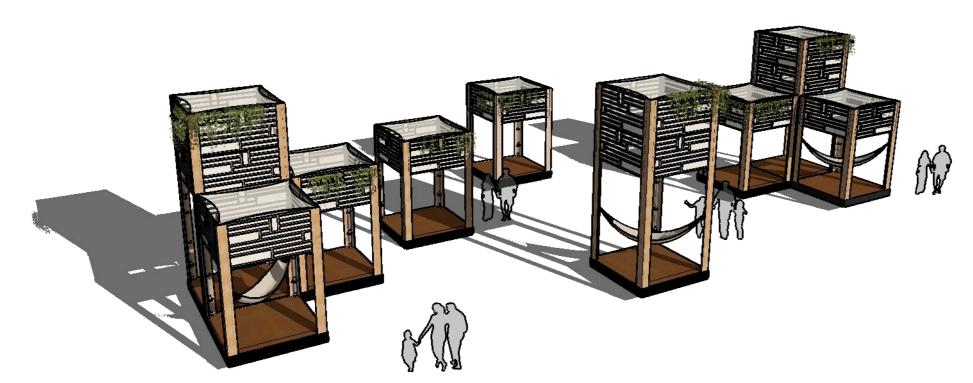

## XHILL CUBES MODULAR

### 

Introducing the Xhill Cubes Modular Option: Unleash the power of customization and versatility. With a minimum of eight modules, our dynamic system allows for unique arrangements tailored to each client's desires. From intimate lounges to interactive zones, our experienced team curates captivating environments that captivate attendees. Explore the endless possibilities and transform your event experience with the Xhill Cubes Modular Option.

MEASUREMENTS: Different arrangements EACH MODULE: 2m x 2m