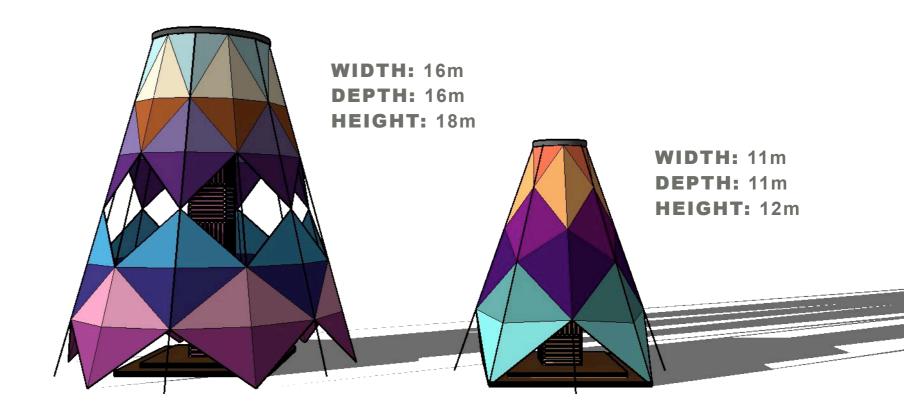

## GROUND DECORATION

Standing tall and proud, The Scope Towers are sure to catch the eye of anyone attending your event. An innovative and visually impressive structure that is perfect for enhancing the beauty and atmosphere of any outdoor event. The Scope Towers are available in a range of sizes and colors, making them easy to adjust to any event space or needs. Their unique design allows them to function as site decorations, creating shade and a stunning backdrop for any outdoor event. With their height, they add an extra dimension to the festival ground, providing a new and exciting perspective for your guests.