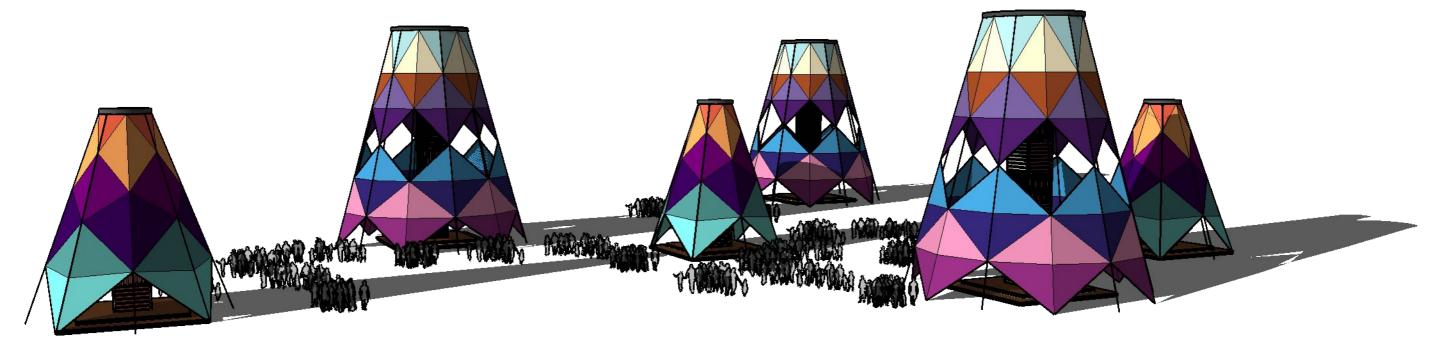

## SCOPE TOWERS

## GROUND DECORATION

Standing tall and proud, The Scope Towers are sure to catch the eye of anyone attending your event. An innovative and visually impressive structure that is perfect for enhancing the beauty and atmosphere of any outdoor event. The Scope Towers are available in a range of sizes and colors, making them easy to adjust to any event space or needs. Their unique design allows them to function as site decorations, creating shade and a stunning backdrop for any outdoor event. With their height, they add an extra dimension to the festival ground, providing a new and exciting perspective for your guests.