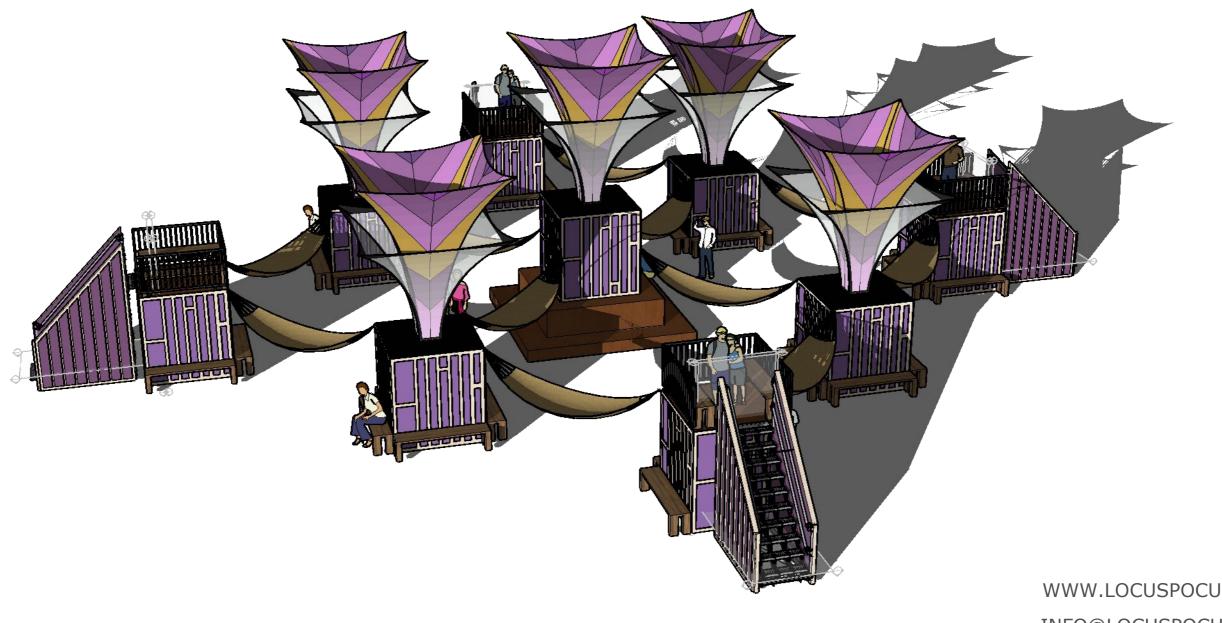

#### HAMMOCK VILLAGE

With its modular design, The Flower Tower can be used in a variety of ways, including as a hammock village. Imagine creating a cozy and inviting space for your guests to relax and unwind in between festival activities. With The Flower Tower's modular design, you can easily create different setups and configurations to suit your specific event needs. Whether you want a small and intimate hammock village or a large and sprawling one, The Flower Tower can accommodate it all.