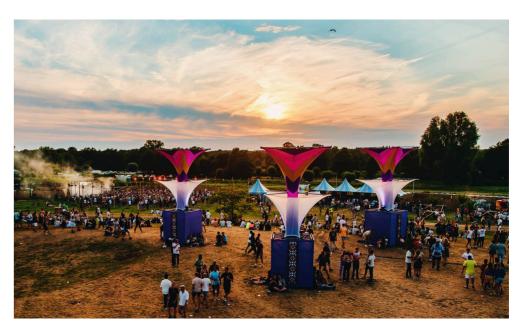

#### GROUND DECORATION

The Flower Tower! This innovative product is designed to bring vibrant color and a touch of whimsy to any festival ground. Is a versatile and multifunctional structure that can be used in a variety of ways. It can serve as an eye-catching entrance to your festival, create colorful corridors to guide guests, or be scattered around the festival ground to add a pop of color and character. It is available in a range of colors, making it easy to customize and adapt to your specific event needs.

### **MEASUREMENTS:**

WIDTH: 2m
DEPTH: 2m
HEIGHT: 6m