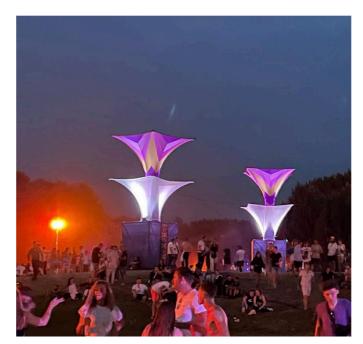

#### GROUND DECORATION

The Flower Tower! This innovative product is designed to bring vibrant color and a touch of whimsy to any festival ground. Is a versatile and multifunctional structure that can be used in a variety of ways. It can serve as an eye-catching entrance to your festival, create colorful corridors to guide guests, or be scattered around the festival ground to add a pop of color and character. It is available in a range of colors, making it easy to customize and adapt to your specific event needs.

#### STAGE DESIGN

This innovative and eye-catching structure is not only a decorative object but can also function as a main stage for your festival. Its unique and striking design is sure to add a pop of color and character to any festival ground. The Flower Tower can be illuminated in a variety of ways, from colorful LED lighting to strobes and special effects, taking your festival to the next level. - It's sure to leave a lasting impression on your guests.