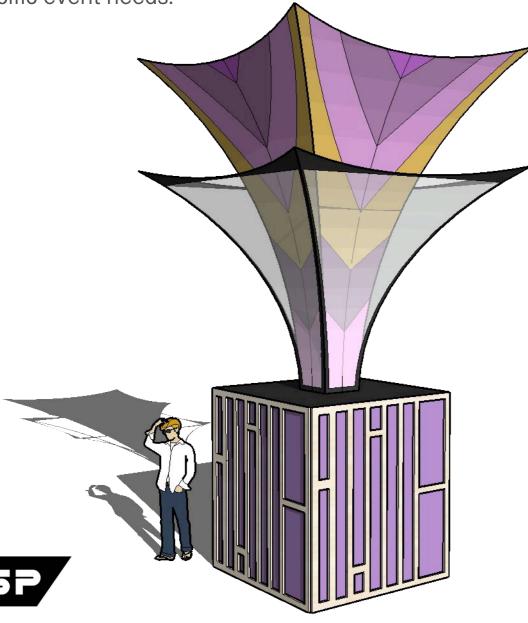

#### GROUND DECORATION

The Flower Tower! This innovative product is designed to bring vibrant color and a touch of whimsy to any festival ground. Is a versatile and multifunctional structure that can be used in a variety of ways. It can serve as an eye-catching entrance to your festival, create colorful corridors to guide guests, or be scattered around the festival ground to add a pop of color and character. It is available in a range of colors, making it easy to customize and adapt to your specific event needs.

### **MEASUREMENTS:**

WIDTH: 2m
DEPTH: 2m
HEIGHT: 6m