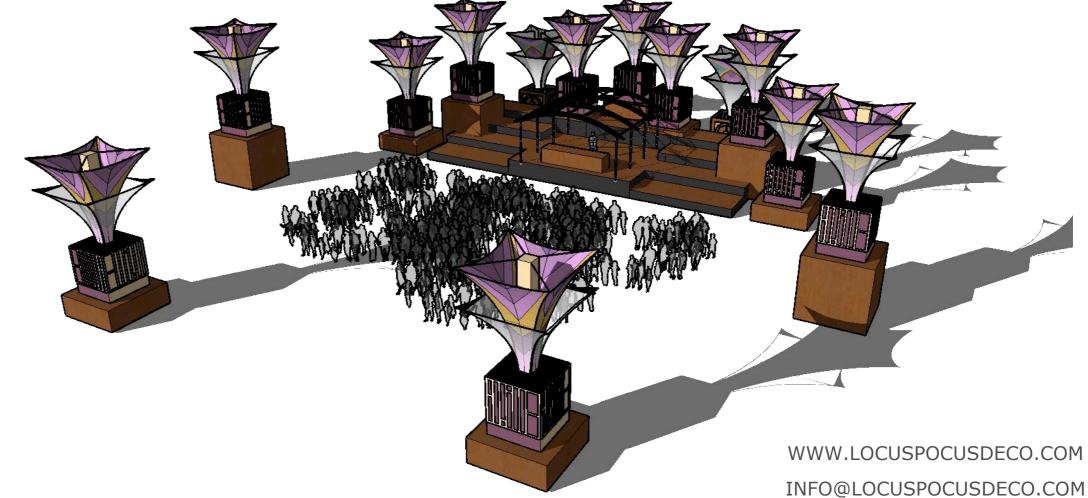

#### STAGE DESIGN

This innovative and eye-catching structure is not only a decorative object but can also function as a main stage for your festival. Its unique and striking design is sure to add a pop of color and character to any festival ground. The Flower Tower can be illuminated in a variety of ways, from colorful LED lighting to strobes and special effects, taking your festival to the next level. - It's sure to leave a lasting impression on your guests.

### **MEASUREMENTS:**

WIDTH: 37m DEPTH: 35m HEIGHT: 10m