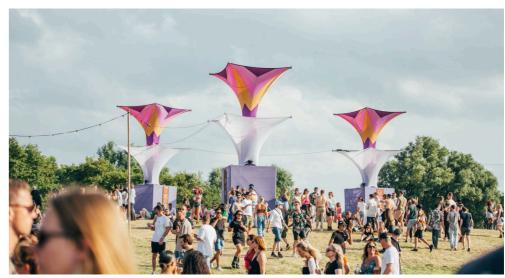

#### GROUND DECORATION

The Flower Tower! This innovative product is designed to bring vibrant color and a touch of whimsy to any festival ground. Is a versatile and multifunctional structure that can be used in a variety of ways. It can serve as an eye-catching entrance to your festival, create colorful corridors to guide guests, or be scattered around the festival ground to add a pop of color and character. It is available in a range of colors, making it easy to customize and adapt to your specific event needs.

### **MEASUREMENTS:**

WIDTH: 2m
DEPTH: 2m
HEIGHT: 6m