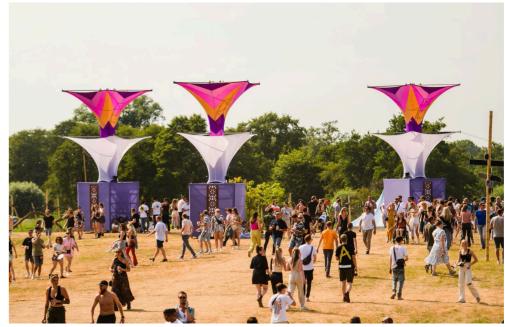

#### GROUND DECORATION

The Flower Tower! This innovative product is designed to bring vibrant color and a touch of whimsy to any festival ground. Is a versatile and multifunctional structure that can be used in a variety of ways. It can serve as an eye-catching entrance to your festival, create colorful corridors to guide guests, or be scattered around the festival ground to add a pop of color and character. It is available in a range of colors, making it easy to customize and adapt to your specific event needs.

### **MEASUREMENTS:**

WIDTH: 2m
DEPTH: 2m
HEIGHT: 6m