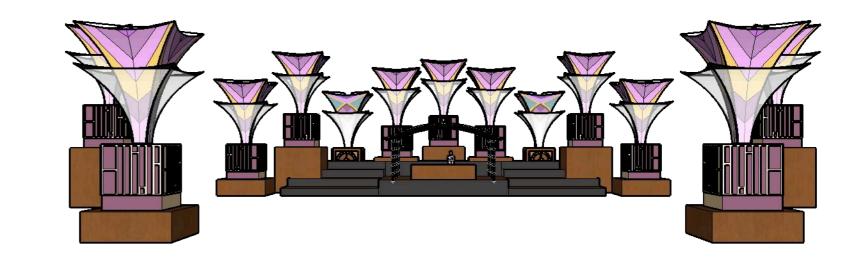

#### STAGE DESIGN

This innovative and eye-catching structure is not only a decorative object but can also function as a main stage for your festival. Its unique and striking design is sure to add a pop of color and character to any festival ground. The Flower Tower can be illuminated in a variety of ways, from colorful LED lighting to strobes and special effects, taking your festival to the next level. - It's sure to leave a lasting impression on your guests.

### **MEASUREMENTS:**

WIDTH: 37m DEPTH: 35m HEIGHT: 10m